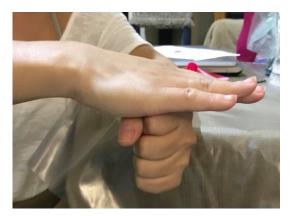

Hitchhiker/ Wrist Out
Put your other hand on top. Push your fist up against resistance.

Press Your Fist/ Wrist Out
Put your other hand beneath. Press fist
down against resistance.