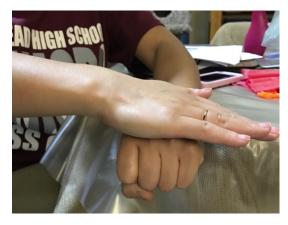

## Wrist Isometrics for Stabilization

Hold for 5 secs. for 5 Reps x 2 sets

Put your other hand on top. Push your palm up against resistance

Palm Down/ Wrist Down
Put your other hand on top. Push your
wrist up against resistance.