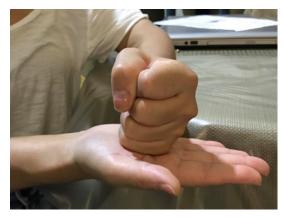

Hitchhiker/ Wrist Out
Put your other hand on top. Push your fist up against resistance.

Press Your Fist/ Wrist Out
Put your other hand beneath. Press fist
down against resistance.